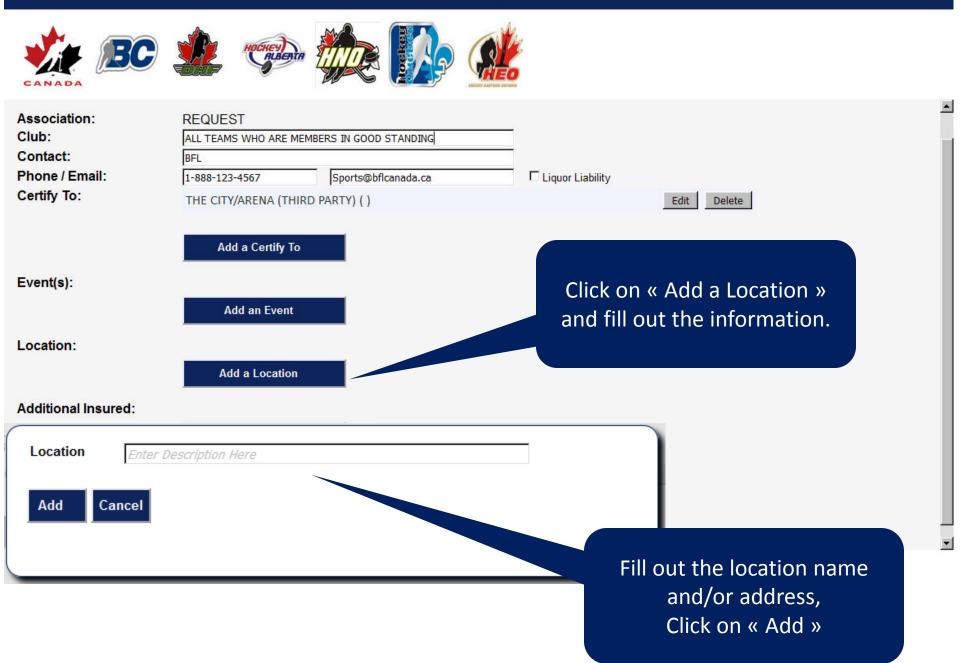

The contact information is to reach the « requester » in case we have questions before issuing the COI

| Association:                             | REQUEST               |                        |                                                          |
|------------------------------------------|-----------------------|------------------------|----------------------------------------------------------|
| Club:                                    | ALL TEAMS WHO ARE MEN | IBERS IN GOOD STANDING |                                                          |
| Contact:                                 | BFL                   |                        |                                                          |
| Phone / Email:                           | 1-888-123-4567        | Sports@bflcanada.ca    | Liquor Liability                                         |
| Certify To:                              | THE CITY/ARENA (THIR  | D PARTY) ( )           | Edit Delete                                              |
|                                          | Add a Certify To      |                        | The « Certify to » area is<br>already filled in. You can |
| Event(s):                                |                       |                        | EDIT or DELETE if needed.                                |
|                                          | Add an Event          |                        |                                                          |
|                                          |                       |                        | If you want to add another                               |
| Location:                                |                       |                        | one, click on « Add a                                    |
|                                          | Add a Location        |                        | Certify To »                                             |
| Additional Insured:                      |                       |                        |                                                          |
|                                          | Add an Additonal Insu | red                    |                                                          |
| Upload Files:<br>(DOC/XLS/PDF) 4MB limit | Browse No files selec | ted.                   |                                                          |
|                                          | Save Changes and Sub  | omit                   |                                                          |