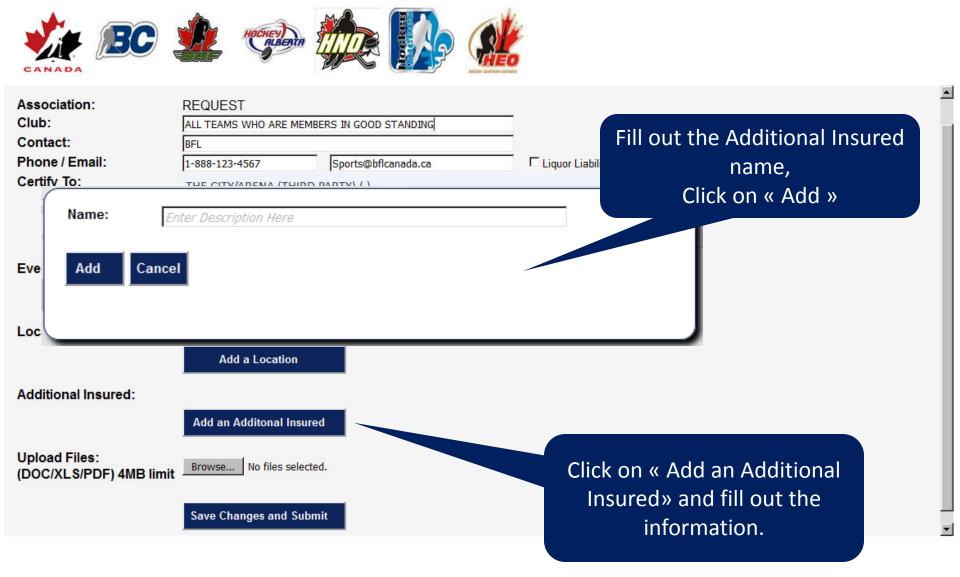

| Association:<br>Club:                     | REQUEST<br>ALL TEAMS WHO ARE MEM          | REQUEST<br>ALL TEAMS WHO ARE MEMBERS IN GOOD STANDING |                       |                                                |
|-------------------------------------------|-------------------------------------------|-------------------------------------------------------|-----------------------|------------------------------------------------|
| Contact:<br>Phone / Email:<br>Certify To: | BFL<br>1-888-123-4567                     | Sports@bflcanada.ca                                   | Liquor Liability      |                                                |
| contrary to:                              | THE CITY/ARENA (THIRE<br>Add a Certify To | ) PARTY) ( )                                          |                       | Edit Delete                                    |
| Event(s):                                 |                                           |                                                       |                       |                                                |
| Location:                                 | Add an Event                              |                                                       |                       | ich a contract or any<br>your request, you can |
|                                           | Add a Location                            |                                                       | by clicking on « Brov | vse » and choose your                          |
| Additional Insured:                       | Add an Additonal Insur                    | ed                                                    |                       | ar documents.<br>anges and Submit »            |
| Upload Files:<br>(DOC/XLS/PDF) 4MB li     | mit Browse No files select                | ted.                                                  |                       |                                                |
|                                           | Save Changes and Sub                      | mit                                                   |                       |                                                |